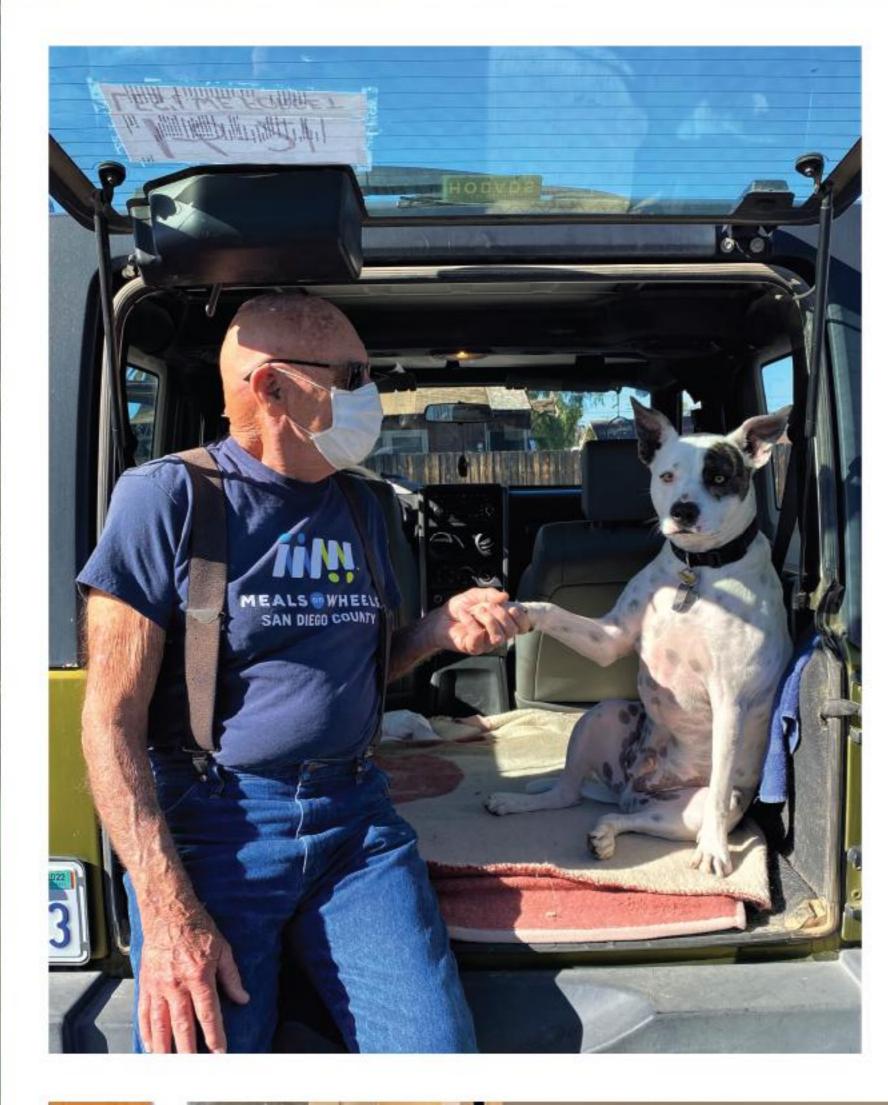

### YOUR IMPACT

## Meals on Wheels San Diego County invites you to join us for our Jungle Jamboree!

See our 2022 Galaxy Gala Video here



SCAN ME

This event hosts hundreds of Meals on Wheels supporters for a magical night of fabulous chef challenges, auctions, and dancing - all to raise awareness and much needed funds for the clients we serve daily. We invite you to partner with Meals on Wheels San Diego County for this event to ensure we can continue to serve the mental and physical health of seniors across San Diego County for years to come.









### JUNG LE JAMES CREEK SPONSORSHIP LEVELS

|                                                  | Loyal<br>Lion<br>\$25,000                  | Generous<br>Giraffe<br>\$10,000 | Charitable<br>Cheetah<br>\$5,000 | Humanitarian<br>Hippo<br>\$3,500 | Philanthropic Flamingo \$2,000   |
|--------------------------------------------------|--------------------------------------------|---------------------------------|----------------------------------|----------------------------------|----------------------------------|
| Address from podium                              |                                            |                                 |                                  |                                  |                                  |
| Logo on event tshirt